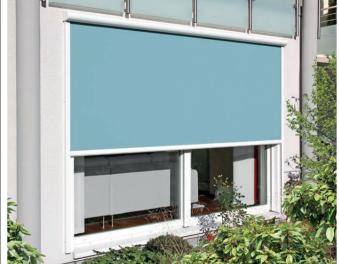

## **Recommended equipment for the ERHARDT Z:**

- We recommend the Fibreglass screen collection from among our large selection of fabrics. The semi-transparent mesh offers optimal privacy and sun protection. The high level of transparency makes the fabric unobtrusive and pleasant. The sophisticated designs are available in a broad range of colours.
- The motor drive with **remote control** is ideal for vertical cassette awnings. You can adjust your environment for your comfort while remaining seated.

### **ERHARDT Soltis awning fabrics**

This collection consists of PVC-coated fibreglass mesh and stands out with its many attractive properties:

- High transparency, visual contact is retained
- In single or two-colour fabric styles or with different accents on the outside and the inside
- Repels dirt, washable and non-fading
- A large colour selection
- Privacy and sun protection
- Optimal air circulation creates a pleasant climate feeling no heat buildup