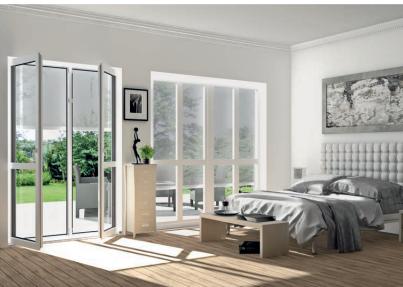

## **ERHARDT Z**

DESIGN, FUNCTION AND PROTECTION FOR THE HIGHEST REQUIREMENTS

### ERHARDT Z - A zipper system with added value

- In the ERHARDT Z, the fabric is guided in a special, unobtrusive rail system by means of a welded-on zipper system which prevents the formation of an annoying light gap between the awning fabric and the guide rail.
- This creates significantly improved wind stability (with facade mounting, up to wind force 6), and is ideal against draughts or in windy weather.
- This also makes larger unit dimensions possible.
- Fibreglass screens are available in two different fabric styles (one has a different appearance on the front and back)

- The vertical awning is not visible from inside when retracted: The end bar is completely retractable.
- The unit operates with a motor drive; optionally available with a remote control.
- The ERHARDT Z offers many benefits as an ideal and easy-care way of providing additional protection for challenging facade solutions (e.g. windows or large glass surfaces) as well as for terraces and balconies.
- Your ERHARDT dealer is available to answer your questions.