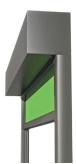

SOPHISTICATED VERTICAL
SUN AND PRIVACY PROTECTION AWNING WITH
CONCEALED ZIPPER SYSTEM

## **ERHARDT Z**

DESIGN, FUNCTION AND PROTECTION FOR THE HIGHEST REQUIREMENTS

### ERHARDT Z - A zipper system with added value

- In the ERHARDT Z, the fabric is guided in a special, unobtrusive rail system by means of a welded-on zipper system which prevents the formation of an annoying light gap between the awning fabric and the guide rail.
- This creates significantly improved wind stability (with facade mounting, up to wind force 6), and is ideal against draughts or in windy weather.
- This also makes larger unit dimensions possible.
- Fibreglass screens are available in two different fabric styles (one has a different appearance on the front and back)

- The vertical awning is not visible from inside when retracted: The end bar is completely retractable.
- The unit operates with a motor drive; optionally available with a remote control.
- The ERHARDT Z offers many benefits as an ideal and easy-care way of providing additional protection for challenging facade solutions (e.g. windows or large glass surfaces) as well as for terraces and balconies.
- Your ERHARDT dealer is available to answer your questions.