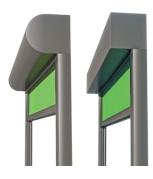

## (also on the sides)

Can be combined for

balconies and terraces

- Terrace roofs
- Pergola awnings
- Conservatories