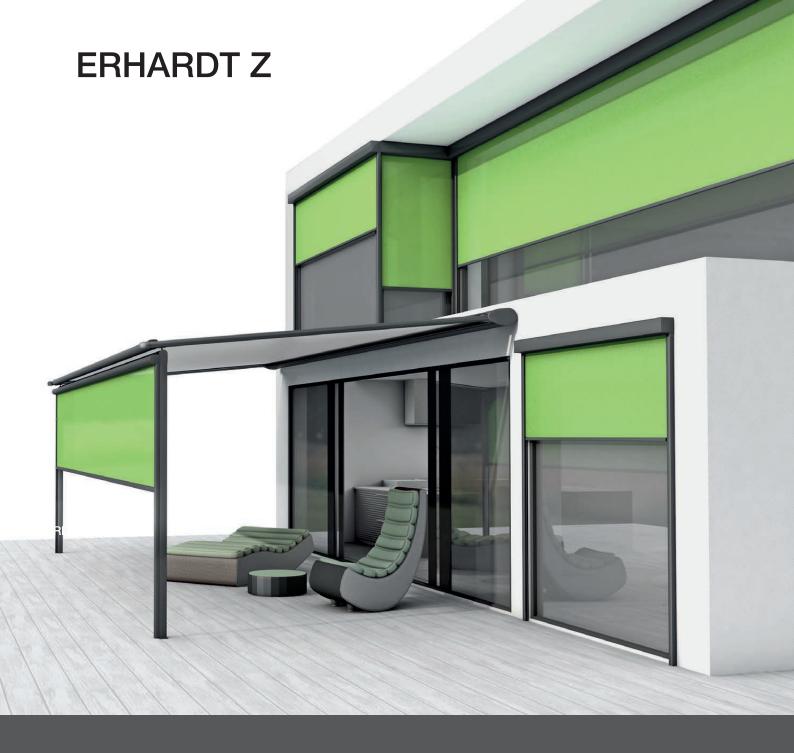

## **ERHARDT Z**

DESIGN, FUNCTION AND PROTECTION FOR THE HIGHEST REQUIREMENTS

### ERHARDT Z - A zipper system with added value

- In the ERHARDT Z, the fabric is guided in a special, unobtrusive rail system by means of a welded-on zipper system which prevents the formation of an annoying light gap between the awning fabric and the guide rail.
- This creates significantly improved wind stability (with facade mounting, up to wind force 6), and is ideal against draughts or in windy weather.
- This also makes larger unit dimensions possible.
- Fibreglass screens are available in two different fabric styles (one has a different appearance on the front and back)

- The vertical awning is not visible from inside when retracted: The end bar is completely retractable.
- The unit operates with a motor drive; optionally available with a remote control.
- The ERHARDT Z offers many benefits as an ideal and easy-care way of providing additional protection for challenging facade solutions (e.g. windows or large glass surfaces) as well as for terraces and balconies.
- Your ERHARDT dealer is available to answer your questions.

## (also on the sides)

Can be combined for

balconies and terraces

- Terrace roofs
- Pergola awnings
- Conservatories

#### **TIP! ERHARDT terrace roof**

When combined with an ERHARDT terrace roof, you will enjoy not only more privacy on your terrace, but also protection from the elements such as wind and rain.