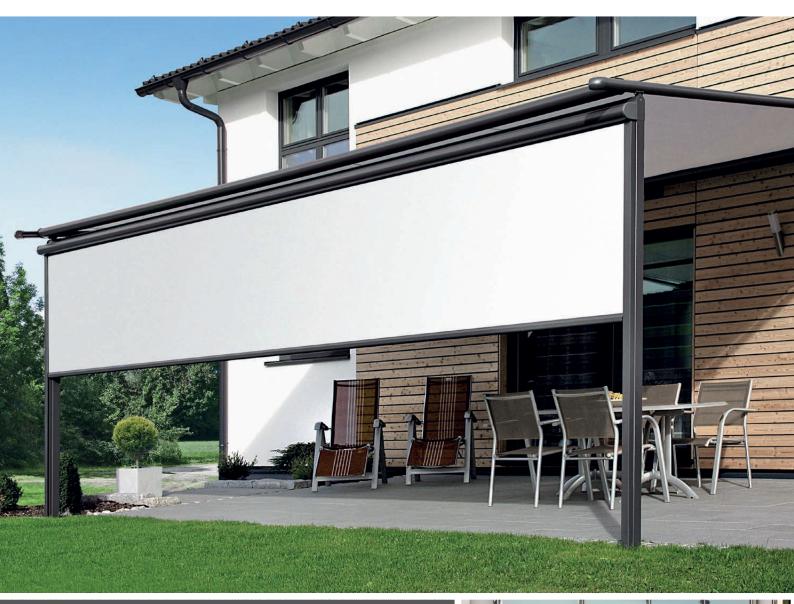

#### **TIP! ERHARDT terrace roof**

When combined with an ERHARDT terrace roof, you will enjoy not only more privacy on your terrace, but also protection from the elements such as wind and rain.

## (also on the sides)

Can be combined for

balconies and terraces

- Terrace roofs
- Pergola awnings
- Conservatories