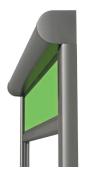

## **ERHARDT Z**

DESIGN, FUNCTION AND PROTECTION FOR THE HIGHEST REQUIREMENTS

### ERHARDT Z - A zipper system with added value

- In the ERHARDT Z, the fabric is guided in a special, unobtrusive rail system by means of a welded-on zipper system which prevents the formation of an annoying light gap between the awning fabric and the guide rail.
- This creates significantly improved wind stability (with facade mounting, up to wind force 6), and is ideal against draughts or in windy weather.
- This also makes larger unit dimensions possible.
- Fibreglass screens are available in two different fabric styles (one has a different appearance on the front and back)