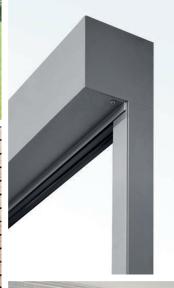

### ERHARDT Z - A zipper system with added value

- In the ERHARDT Z, the fabric is guided in a special, unobtrusive rail system by means of a welded-on zipper system which prevents the formation of an annoying light gap between the awning fabric and the guide rail.
- This creates significantly improved wind stability (with facade mounting, up to wind force 6), and is ideal against draughts or in windy weather.
- This also makes larger unit dimensions possible.
- Fibreglass screens are available in two different fabric styles (one has a different appearance on the front and back)

### **Special features**

- Concealed zipper system
- Exceptional wind stability
- Somewhat larger dimensions
- Series mounting is possible