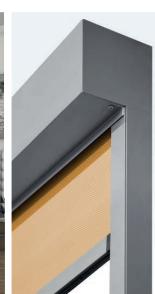

### ERHARDT Z - A zipper system with added value

- In the ERHARDT Z, the fabric is guided in a special, unobtrusive rail system by means of a welded-on zipper system which prevents the formation of an annoying light gap between the awning fabric and the guide rail.
- This creates significantly improved wind stability (with facade mounting, up to wind force 6), and is ideal against draughts or in windy weather.
- This also makes larger unit dimensions possible.
- Fibreglass screens are available in two different fabric styles (one has a different appearance on the front and back)

### **Special features**

- Concealed zipper system
- Exceptional wind stability
- Somewhat larger dimensions
- Series mounting is possible